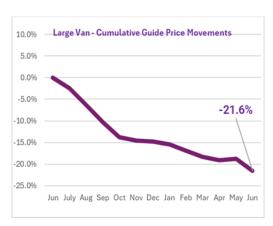

Sector market share 18.1%
Average guide price movement -2.8%
Rolling year cumulative movement -21.6%