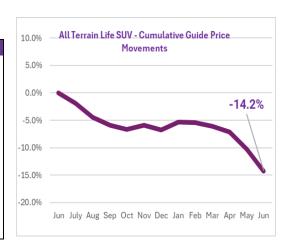

Sector market share 11.8% Average guide price movement -4.0% Rolling year cumulative movement -14.2%