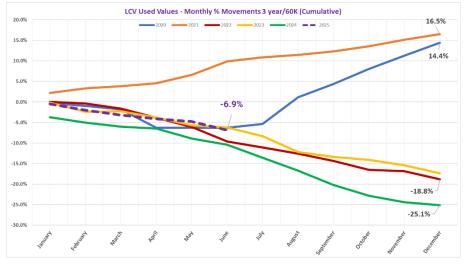

## Used light commercial vehicle cumulative guide price movements 3 years/60k (all sectors)

This chart shows the stark contrast in guide price movements between 2020 and 2025 as market prices gradually fell to more sustainable levels. The purple dotted line represents the cumulative guide price movements as of the June 2025 edition of this guide, (-6.9%).

Between, November 2024 and May 2025, on average, the guide has gone down by around -1.0% per month. This is what we would expect to see for age depreciation.

This chart clearly indicates how stable market prices have been over the past seven months.