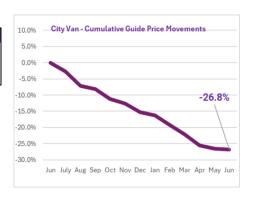

## City Van Sector

Due to exceptionally strong performance of Vauxhall's Corsavan 1.3CDTi 16V 95ps ecoTEC Van (CAP Id 41923) over the past three months, we have increased the guide price by +10%.

Sector market share 2.4%
Average guide price movement -0.4%
Rolling year cumulative movement -26.8%

By cap hpi

City van - quide price adjustments by manufacturer

|              | 9      |        |        |        |         |
|--------------|--------|--------|--------|--------|---------|
| Manufacturer | 1Yr20k | 2Yr40k | 3Yr60k | 4Yr80k | 5Yr100k |
| FIAT         | -1.0%  | -1.0%  | -1.0%  | -1.1%  | -1.1%   |
| FORD         | 2.9%   | 0.2%   | 0.2%   | 0.0%   | -0.4%   |
| TOYOTA       | -1.0%  | -1.1%  | -1.1%  |        |         |