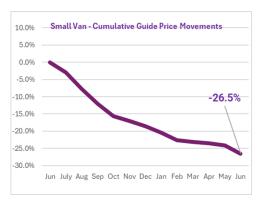

#### Small Van Sector

Vauxhall Combo E6 Griffin (CAP Id 51987) guide prices have gone up by +7% in order to reflect current market prices.

Sector market share 20.6%
Average guide price movement -2.4%
Rolling year cumulative movement -26.5%

|               | 1Yr20k | 2Yr40k | 3Yr60k | 4Yr80k | 5Yr100k |
|---------------|--------|--------|--------|--------|---------|
| CITROEN       | -3.0%  | -3.0%  | -2.9%  | -3.0%  | -3.0%   |
| FIAT          | -2.0%  | -2.0%  | -0.3%  | 0.4%   | 0.2%    |
| FORD          | -3.1%  | -3.6%  | -4.0%  | -3.9%  | -4.0%   |
| MERCEDES-BENZ | -1.0%  | -0.9%  |        | -1.3%  | -1.1%   |
| NISSAN        | -8.9%  | -9.0%  | -6.1%  | -5.0%  | -4.5%   |
| PEUGEOT       | -2.4%  | -2.0%  | -2.0%  | -2.0%  | -2.0%   |
| RENAULT       | -1.0%  | -1.0%  | -1.0%  | -1.0%  | -1.5%   |
| TOYOTA        | -2.6%  | -3.0%  | -3.0%  | -3.1%  | -3.1%   |
| VAUXHALL      | -0.1%  | 1.0%   | 1.0%   | 1.1%   | 0.9%    |
| VOLKSWAGEN    | -1.0%  | -1.0%  | -1.0%  | -1.0%  | -1.0%   |