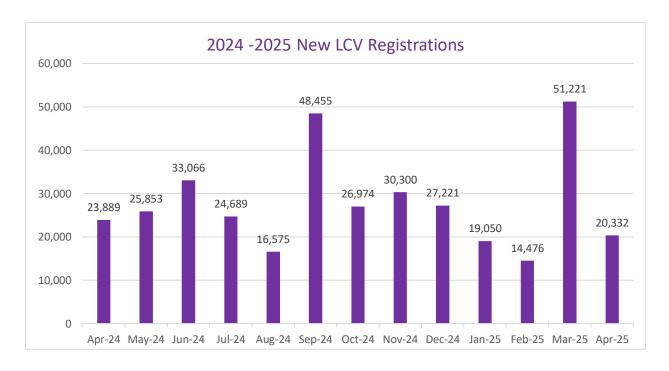

#### For what it's worth

April - New LCV Registrations down for fifth consecutive month

The downward trend in new LCV registrations continued throughout April and shows no signs of letting up, according to the latest figures from the SMMT. At 20,332, April 2025 registrations were down by just over 15% (3,557) compared to April 2024. The SMMT have revised their new LCV registration forecast down from 348,000 in January to 337,000, that' a drop of -4.3%.

When compared to January 2024 to April 2024, for the same period in 2025, new LCV registrations are down by 13,662.