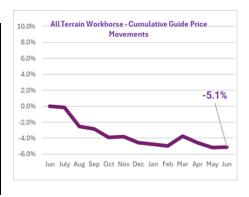

Sector market share 1.6%
Average guide price movement 0.1%
Rolling year cumulative movement -5.1%