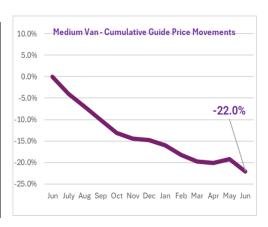

Sector market share 34.4%
Average guide price movement -2.8%
Rolling year cumulative movement -22.0%

By cap hp